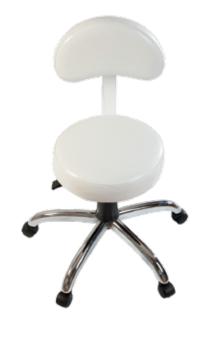

# **TECHNICIAN STOOL K11**

- · Adjustable height
- Comfort of the sitting area
- Dimensions: 460x460x700-800 mm
- Weight: 7 kg