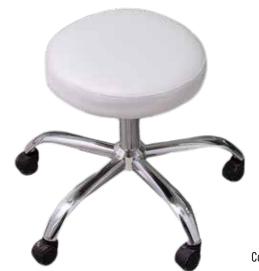

- Chrome plated stand with stable construction
- Anatomic rest with back support
- Adjustable height
- Comfort of the sitting areaDimensions: 460x460x700-800 mm
- · Weight: 8 kg

# **TECHNICIAN STOOL K10**

HIFGH QUALITY **ERGONOMIC STOOL** 



Code 521

- Chrome plated stand with stable construction
- · Anatomic rest with back support
- · Adjustable height
- Comfort of the sitting area
- Dimensions: 460x460x700-800 mm
- · Weight: 8 kg

# **TECHNICIAN STOOL K11**



- · Adjustable height
- Comfort of the sitting area
- Dimensions: 460x460x700-800 mm
- Weight: 7 kg

## **TECHNICIAN STOOL K3**



Code 249



Code 247