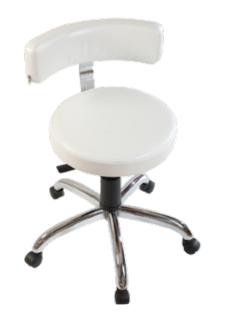

# **TECHNICIAN STOOL K10**

HIFGH QUALITY **ERGONOMIC STOOL** 

Code 521

- Chrome plated stand with stable construction
- · Anatomic rest with back support
- · Adjustable height
- Comfort of the sitting area
- Dimensions: 460x460x700-800 mm
- · Weight: 8 kg

- Chrome plated stand with stable construction
- Anatomic rest with back support
- Adjustable height
- Comfort of the sitting areaDimensions: 460x460x700-800 mm
- · Weight: 8 kg